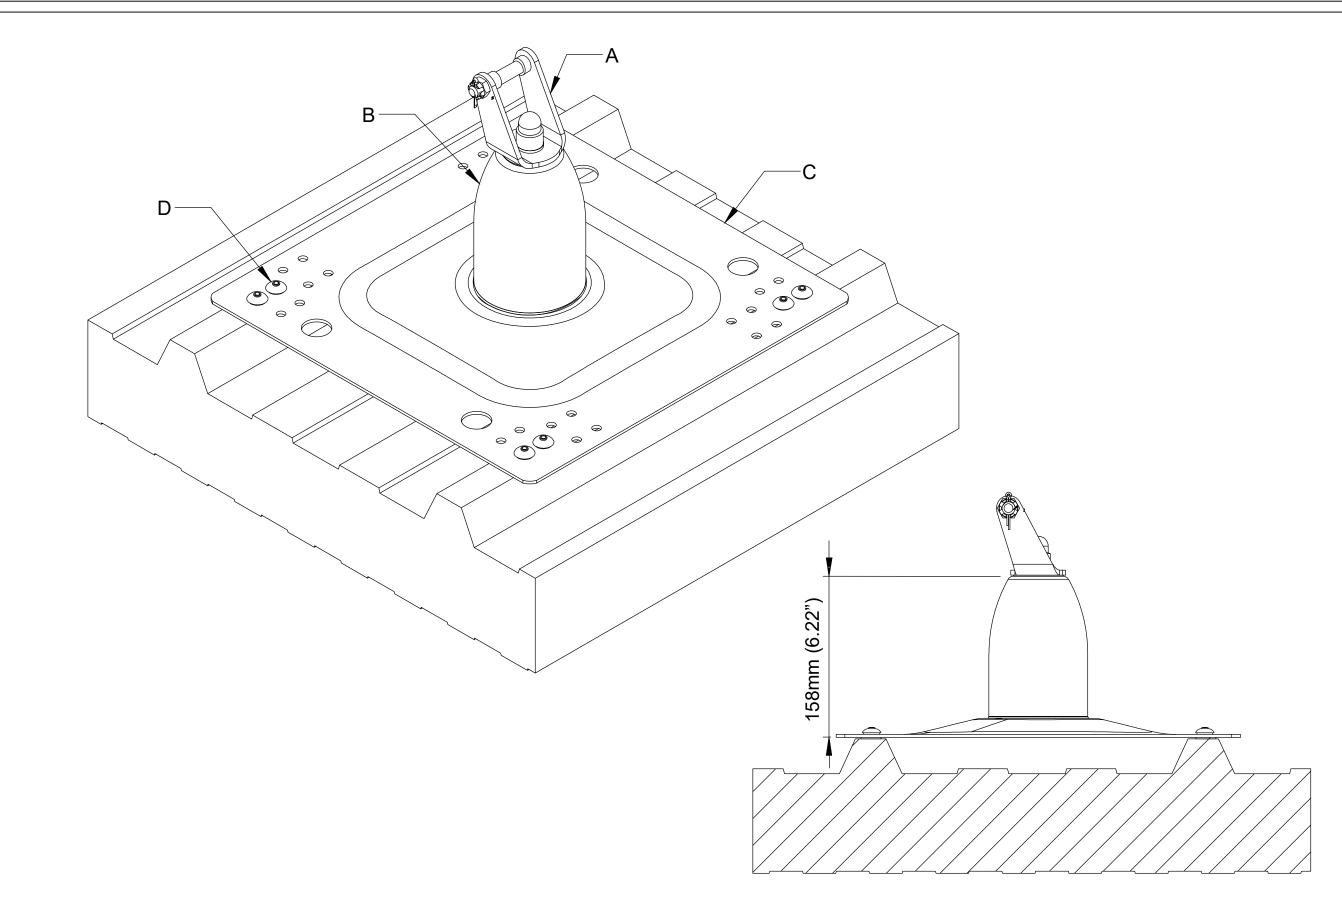

|         | ך Solar South West Ltd.   |              |                                                  |              |             |                    |          |    |                                                          |      |  |
|---------|---------------------------|--------------|--------------------------------------------------|--------------|-------------|--------------------|----------|----|----------------------------------------------------------|------|--|
| SOLARSW | info@solarsouthwest.co.uk | PROJECT INFO |                                                  |              |             | TECHNICAL INFO     |          |    | No                                                       | tes: |  |
|         |                           | CLIENT:      |                                                  |              |             | Panel manufacture: |          |    | 1. Dimensions are in mm and are indicative only.         |      |  |
|         |                           | ADDRESS      | Greenyard Frozen UK Ltd.<br>Marsh Lane, PE21 7RP |              | Model:      |                    |          |    |                                                          |      |  |
|         |                           |              |                                                  |              |             | Panel dimensions:  |          | 2. | Based on supplied documents.                             |      |  |
|         |                           | PROJECT      | T: 1153.25-BOSTON-PE21 Block Plan                |              | No. Panels: | Tilt:              | Azimuth: | 3  | Both staircase and ladder access are indicative designs. |      |  |
|         |                           | TITLE:       | West Elevation                                   |              |             |                    |          |    |                                                          |      |  |
|         |                           | SCALE:       | NTS                                              | Drawing No.: | 101.001     | Total Power (kWp): |          |    |                                                          |      |  |
|         |                           |              |                                                  |              |             |                    |          |    |                                                          |      |  |